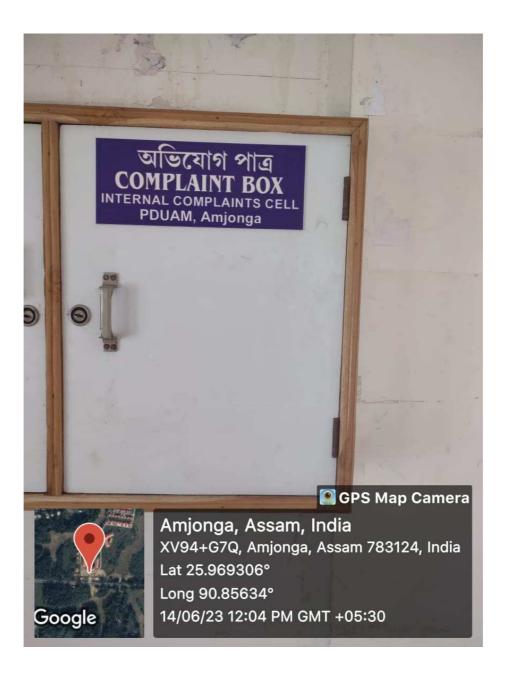

in district level Wushu demonstrated Taulo in front of the audience. Mr. Gupto Mondol, Wushu state judge, national kick boxing judge and Mr. Gautam Dalu judged the fights held between the trainers. Mr. Bitupan Kalita played the role of referee. The overall programme helped our girl students to learn and understand about martial arts which will definitely help them in building the confidence and skills to fight any kind of anti-social elements prevailing in our society. Moreover, this training helped our girl students to be more confident in performing day to day activities.





Dr. Nabajyoti Sarmah











Dr. Nabajyoti Sarmah



### Physical Complaint Box for submission of students' grievances by Grievance Redressal Cell









# Physical Complaint box by Internal Complaints Cell





Dr. Nabajyoti Sarmah



### Display of awareness on Sexual harassment by Anti Sexual Harassment Cell





Dr. Nabajyoti Sarmah



### Mechanism for submission of online students' grievances via Online Student grievance form 4:04 \*45 | ... | VO **(3** (56) 4:05 °45 | 11 YOu (S) (56) Department **STUDENT** Your answer **GRIEVANCE FORM Grievance Category** \* Examination Pandit Deendayal Upadhyaya Adarsha Mahavidyalaya, Amjonga, Infrastructure Goalpara Library insanara.rahman13@gmail.com Office Switch accounts ☐ Hostel Not shared Teaching Learning 0 Sports \* Indicates required question Hygiene Admission Students Name/ID \* Sexual Harassment General Facilities Your answer **6** 56 4:05 °491 ... Ye Teaching Learning Sports Hygiene Admission Sexual Harassment General Facilities Any Other G