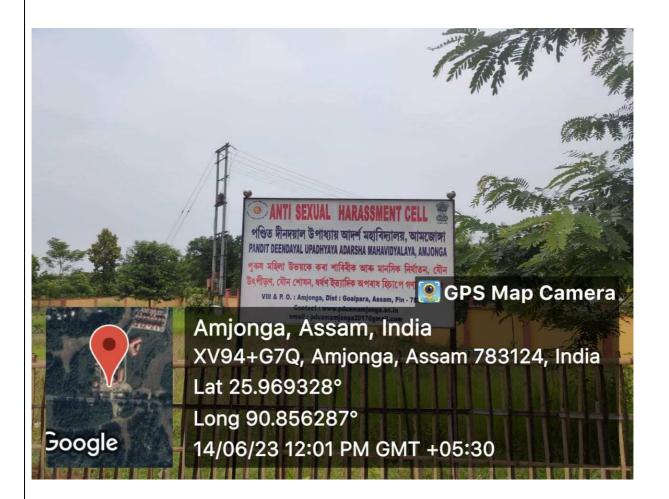

- The Institutions may erect suitable hoardings/bill boards/banners in prominent places
  within the campus to exhort the students to prevent or not to indulge in ragging and also
  indicating therein the names of the officials and their telephone numbers to be contacted
  in case of ragging.
- All Educational Institutions should form an Anti-Ragging-Committee and squads and dedicated cadre of wardens and professional counselors to ensure that the directions of Hon'ble Supreme Court of India and Justice Raghavan Committee recommendations are followed without exception.
- 3. An affidavit must be obtained from every Student, Parent/Guardian separately as per clause (m & n) of Regulation 6.2.
- The Institution may also undertake other forms of campaign as it may consider appropriate for prevention of ragging.
- 5. UGC has uploaded a film on anti-ragging on its website. All universities and colleges are requested to download the same and give wide publicity amongst the students, before the start of the academic session. Besides, this may be constantly monitored during the entire period of the academic session.

#### Raise Your Voice against Ragging

In order to make the entire campus ragging free, the PDUAM, Amjonga has adopted a policy which is applied in toto.

 PDUAM Amjonga Anti-Ragging Committee: The PDUAM Amjonga Anti-Ragging Committee consisting of – Principal (Chairperson), one faculty representative, one nonteaching staff, Members and representative from parents and students was formed. The aim of the committee is to make the college campus including hostels ragging free. The committee ensures that, no student is harassed in the name introduction or any such mischievous issues.