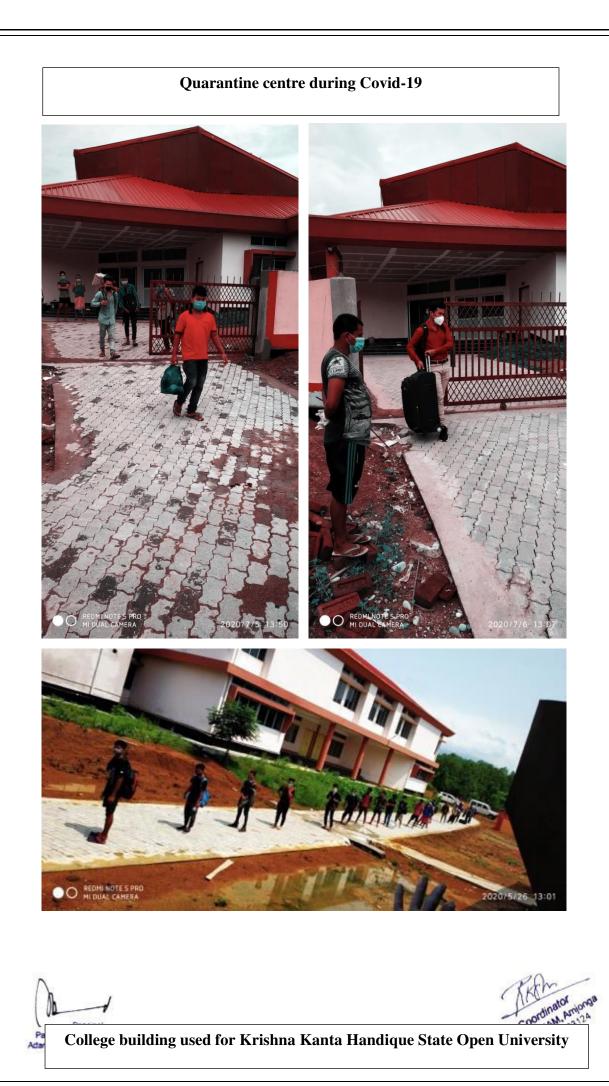

# PANDIT DEENDAYAL UPADHYAYA ADARSHA MAHAVIDYALAYA, AMJONGA

Amjonga, Goalpara, Assam-783124 Ph-9435849434, 9101187756 Email: <u>modelcollegeamjonga@gmail.com</u> Website: www.pduamamjonga.ac.in



# FIRST CYCLE NAAC ACCREDITATION 2024 CRITERION VI

# (GOVERNANCE, LEADERSHIP AND

# **MANAGEMENT**)

# Key Indicator – 6.4 Financial Management and Resource Mobilization

Submitted to



THE NATIONAL ASSESSMENT AND ACCREDITATION COUNCIL

Bangalore, Karnataka, India

## Metric No. 6.4.1

QLM: Institution has strategies for mobilization and optimal utilization of resources and funds from various sources (government/ non-government organizations) and it conducts financial audits regularly (internal and external)







# Study Center Details Search District Wise.

Imskkhsou.in/onlineadmission/SessionJuly2023/scbasedCourse.php

| Search your location                                      |   |
|-----------------------------------------------------------|---|
| GOALPARA                                                  | ~ |
| Search your Study Center                                  |   |
| PANDIT DEENDAYAL UPADHYAYA ADARSHA MAHAVIDYALAYA, AMJONGA | ~ |

## Study Centre Detail

| Slno | Ino Centre Centre Name<br>Code                                                                                  |         | Course & Fees Details                                               |                                                                   | Contact |
|------|------------------------------------------