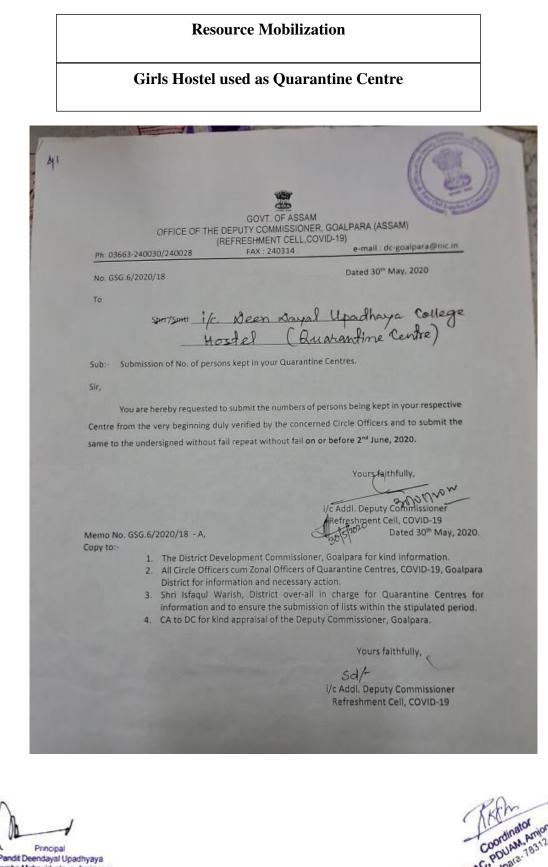

# PANDIT DEENDAYAL UPADHYAYA ADARSHA MAHAVIDYALAYA, AMJONGA

Amjonga, Goalpara, Assam-783124 Ph-9435849434, 9101187756 Email: <u>modelcollegeamjonga@gmail.com</u> Website: www.pduamamjonga.ac.in



# FIRST CYCLE NAAC ACCREDITATION 2024 CRITERION VI

# (GOVERNANCE, LEADERSHIP AND

# **MANAGEMENT**)

# Key Indicator – 6.4 Financial Management and Resource Mobilization

Submitted to



THE NATIONAL ASSESSMENT AND ACCREDITATION COUNCIL

Bangalore, Karnataka, India

## Metric No. 6.4.1

QLM: Institution has strategies for mobilization and optimal utilization of resources and funds from various sources (government/ non-government organizations) and it conducts financial audits regularly (internal and external)







# Study Center Details Search District Wise.

Imskkhsou.in/onlineadmission/SessionJuly2023/scbasedCourse.php

| Search your location                                      |   |
|-----------------------------------------------------------|---|
| GOALPARA                                                  | ~ |
| Search your Study Center                                  |   |
| PANDIT DEENDAYAL UPADHYAYA ADARSHA MAHAVIDYALAYA, AMJONGA | ~ |

## Study Centre Detail

| Slno | Ino Centre Centre Name<br>Code                                                                                  |         | Course & Fees Details                                               |                                                                   | Contact |
|------|----------------------------------------