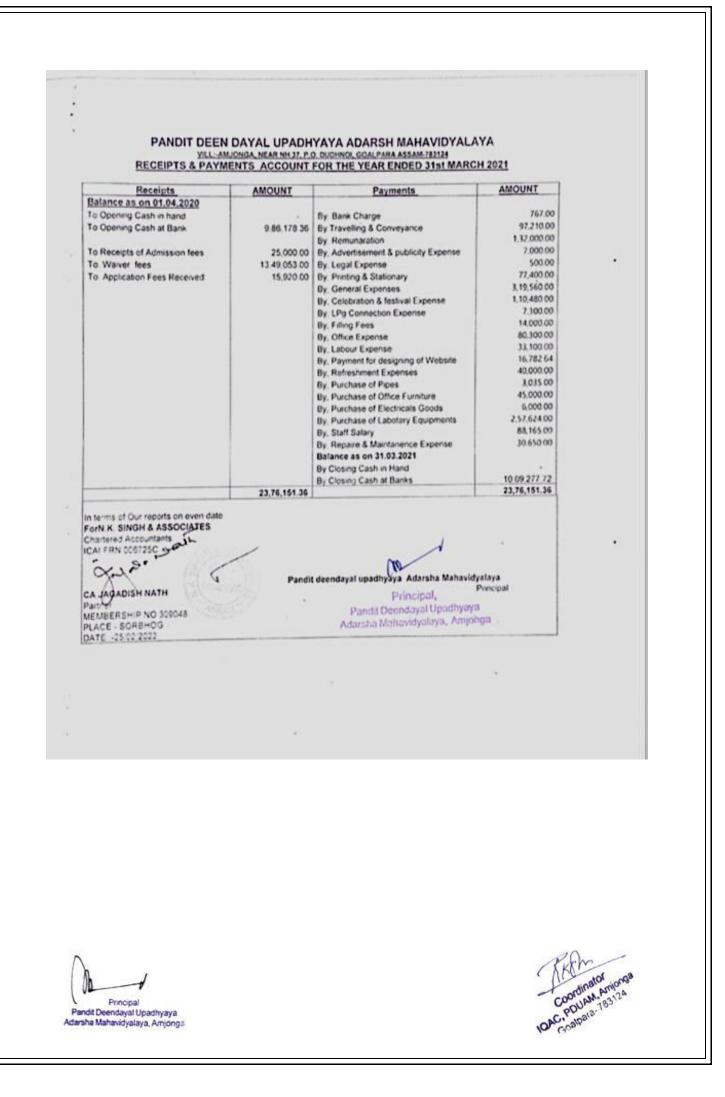

### PANDIT DEEN DAYAL UPADHYAYA ADARSH MAHAVIDYALAYA VILL: AMJONGA, NEAR NH 37, P.O. DUDHNOL GOALPARA ASSAM-783324 RECEIPTS & PAYMENTS ACCOUNT FOR THE YEAR ENDED 31st MARCH 2019

Registered Office:- Sorbhog, Ward No. 01, P.O. Sorbhog, Dist:- Barpeta (Assam)-781317 Namghar Road, Barpeta Road, Assam-781315 Cajagadish.nath22@gmail.com Contact No. 8017344208/9864048892

### AUDITOR REPORT FOR THE YEAR 2020-2021

- Report of the audit on the accounts from 01.04.2020 to 31.03.2021 conducted by us for Pandit Deendayal Upadhyaya Adarsh Mahavidyalaya and the report as per proforma given below
- During the year of audit , Varnalee Deka, IAS and Dr Navajyoti Sarmah was Chairperson and Principal of the Pandit Deendayal Upadhyaya Adarsh Mahavidyalaya respectively
- 3. Opening balance :- The Opening cash and bank balance as on 01.04 2020 was as below

| a) | Cash in Hand | = 0.00        |
|----|--------------|---------------|
| b) | Bank Balance | = 9,86,178.36 |

4. Closing Balance:- The Closing cash and bank balance as on 31.03.2021 was as below

| a) | Cash in hand        | = 0.00        |
|----|---------------------|---------------|
| b) | Bank Balance        |               |
|    | State Bank of india | =10,09,277.72 |

- Receipts and expenditure account :- Receipts and expenditure account has been prepared from 01.04.2020 to 31.03.2021 shown in Annexure
- Misappropriation and embezzlement There is no misappropriation and embezzlement in the accounts of Pandit Deendayal Upadhyaya Adarsh Mahavidyalaya during the year 2020-2021