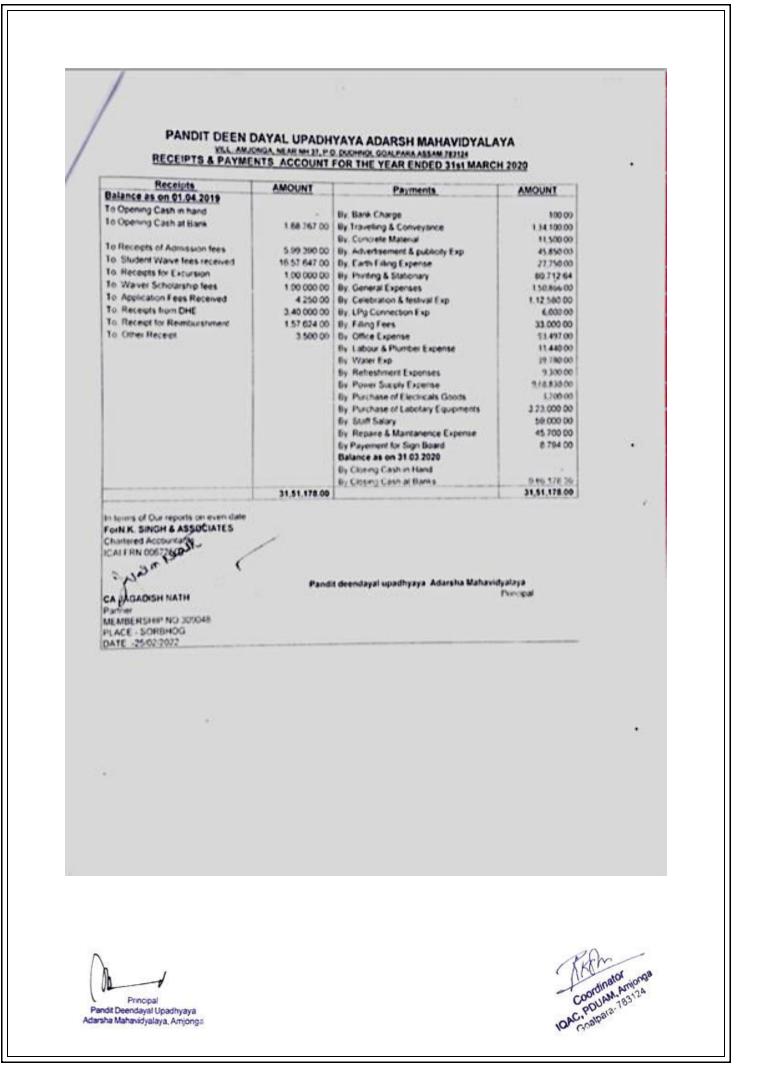

### PANDIT DEEN DAYAL UPADHYAYA ADARSH MAHAVIDYALAYA VILL: AMJONGA, NEAR NH 37, P.O. DUDHNOL GOALPARA ASSAM-783324 RECEIPTS & PAYMENTS ACCOUNT FOR THE YEAR ENDED 31st MARCH 2019

Registered Office:- Sorbhog, Ward No. 01, P.O. Sorbhog, Dist:- Barpeta (Assam)-781317 Namghar Road, Barpeta Road, Assam-781315 Cajagadish.nath22@gmail.com Contact No. 8017344208/9864048892

- Receipts and expenditure account Receipts and expenditure account has been prepared from 01.04.2018 to 31.03.2019 shown in Annexure I
- Misappropriation and embezzlement :- There is no misappropriation and embezzlement in the accounts of PanditDeendayalUpadhyayaAdarshMahavidyalaya during the year 2018-2019

| a) | Cash in Hand | = 0.00      |
|----|--------------|-------------|
| -  | Rank Balance | = 96.214.00 |

 Closing Balance:- The Closing cash and bank balance as on 31.03.2019 was as below

| a) | Cash in hand        | =0.00        |
|----|---------------------|--------------|
| b) | Bank Balance        |              |
|    | State Bank of india | =1,88,767.00 |