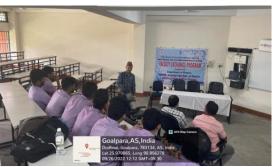

**Date:** 26/09/2022

Title: Faculty Exchange with Dept. of Physics, Dudhnoi College

Venue: PDUAM, Amjonga

Corresponding MoU: MoU between Dept. of Physics, PDUAM, Amjonga and Dept. of

Physics, Dudhnoi College, Dudhnoi

**Report:** A faculty exchange program was organised by the Department of Physics for the students of B.Sc. where Mr. Nabaraj Sarma and Mr. Deba Kr. Sarma gave their valuable guidance to the students of our College.