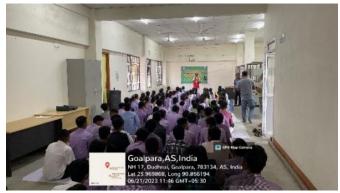

Year: 2022-23

SI No. 1

**Date:** 23/09/2022

Title: Faculty-Exchange Programme

Venue: Goalpara College, Assam

Corresponding MoU: MoU between Dept. of Botany, PDUAM, Amjonga and Dept. of

Botany, Goalpara College

**Report:** A faculty exchange programme was undertaken at Department of Botany, Goalpara College by Department of Botany, PDUAM, Amjonga to strengthen the inter-college collaboration in terms of academic advancement and knowledge exchange.