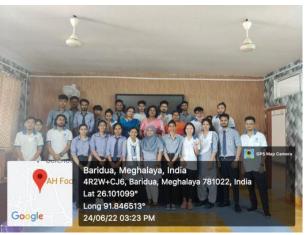

**Date:** 24/06/2022

Title: Invited Talk on "Cytogenetics and its role in Evolution and improvement of Crops

such as Wheat, Cotton, Brassica, etc."

Venue: USTM, Meghalaya

Corresponding MoU: MoU between PDUAM, Amjonga and USTM, Meghalaya.

**Report:** An invited talk on the topic "Cytogenetics and its role in Evolution and improvement of Crops such as Wheat, Cotton, Brassica, etc." was delivered by Dr. Insan Ara Rahman, Asst. Prof, Dept of Botany, PDUAM, Amjonga at USTM Meghalaya.