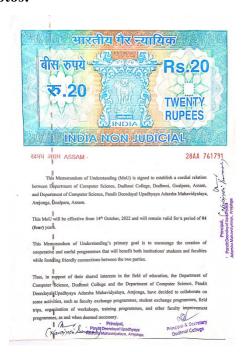

#### **Photos:**

This non-binding Memorandum of Understanding (MoU) is made and executed on this 11th day of April, 2022, between:

Department of Chemistry, Dudhnoi College, (Affiliated to Gauhati University, Guwahati) Dudhnoi, Goalpara, Assam -783124,

d by: Dr. Lalit Ch. Rabha, Principal and
Dr. Manach Lochan Das, HoD, Chemistr

Department of Chemistry,
Pandit Deendayal Upadhyaya Adarsha Mahavidyalaya, Amjonga, (PDUAM, Amjonga
(Affiliated to Gauhati University, Guwahati)
Amjonga Galayara, Asara, 281,74

Dr. Navajyoti Sarma, Principaland

The MoUbetweenthese two Departmentsis signed in view of exploring the possibilities of mutual benefits through collaboration and sharing of excounting the possibilities of mutual

In consideration of the academic and curricular areas of mutual interest on the basis of equality and reciprocity, both the Departments have agreed by this MoU to work hereaftertogether in respect of the following points.

- I. To establish collaboration in Teaching, Research & Development and Consultancy services.
  II. To exchange faculty and students. This exchange programme will include eadernic, co-curricular and cultural activities. In this repart, a schedule will be repeared in advance with mutual agreement and accordingly exchange of the faculty and students will take place. The host college will provide due hospitalist to the victime towers and students.
- To exchange and share resources, information, and technical know-how for the betterment of both institution.
- To collaborate in organizing seminar, webinar, workshop and publication. The expenses will be shared equally by both institution.
- V. To organize extension and social outreach activities together for community improvement. The
- VI. Validity of this MoU is for seven years from the date of signing this agreement. It can be extended if both the parties agreed. This agreement can be terminated only through mutus agreement.

We solemnly nut our signature in agreement of this Mol

(Dr. Manash 130 handbas) HoD, Cheffishinge Dudhnor College, Assam

(Dr. Lalit Chandra Rabha)
Principal
Dudhnoi Collogry
Principal Sections

(Dr. Prikanta Cagorinata HoD, Office Openham PDUAM Hospital Uniform (PDUAM Hospital)