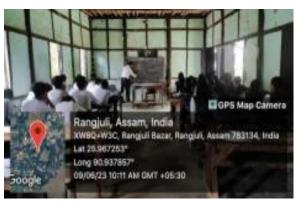

**Report:** A faculty exchange programme was undertaken at Department of Botany, Goalpara College by Department of Botany, PDUAM, Amjonga to strengthen the inter-college collaboration in terms of academic advancement and knowledge exchange.