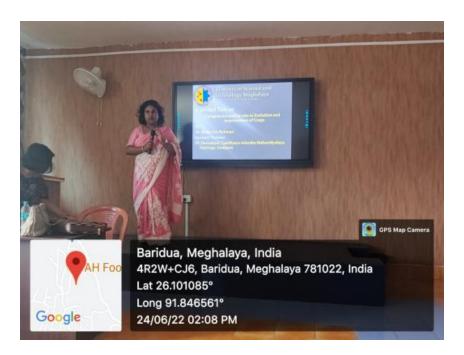

**Date:** 24/06/2022

Title: Invited Talk on "Cytogenetics and its role in Evolution and improvement of Crops

such as Wheat, Cotton, Brassica, etc."

Venue: USTM, Meghalaya

Corresponding MoU: MoU between PDUAM, Amjonga and USTM, Meghalaya.

**Report:** An invited talk on the topic "Cytogenetics and its role in Evolution and improvement of Crops such as Wheat, Cotton, Brassica, etc." was delivered by Dr. Insan Ara Rahman, Asst. Prof, Dept of Botany, PDUAM, Amjonga at USTM Meghalaya.