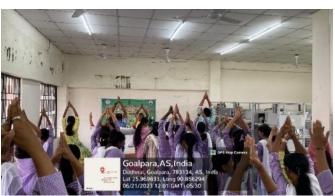

Year: 2022-23

SI No. 1

**Date:** 23/09/2022

Title: Faculty-Exchange Programme

Venue: Goalpara College, Assam

Corresponding MoU: MoU between Dept. of Botany, PDUAM, Amjonga and Dept. of

Botany, Goalpara College

**Report:** A faculty exchange programme was undertaken at Department of Botany, Goalpara College by Department of Botany, PDUAM, Amjonga to strengthen the inter-college collaboration in terms of academic advancement and knowledge exchange.