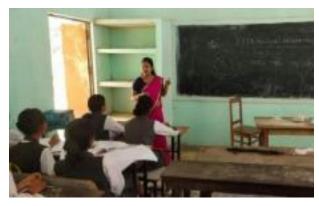

**Report:** An invited talk on the topic "Cytogenetics and its role in Evolution and improvement of Crops such as Wheat, Cotton, Brassica, etc." was delivered by Dr. Insan Ara Rahman, Asst. Prof, Dept of Botany, PDUAM, Amjonga at USTM Meghalaya.

#### Department of Botany University of Science & Technology, Meghalaya

(Accredited "A" grade by NAAC)

Dr. Imanara Rahman,

Assistant professor, Department of Betany

Pandit Deendayal Upadhyaya Adamha Mahavidyalya,

Amjonga, Goslpara, Assam 783124

Date: 21/06/2022

"Cytogenetics and its role in evolution and improvement of crops such as Wheat, Cotton, Brassica, etc." on 24° June, 2022.

It would be a great honour if you kindly deliver a talk to enlighten the event on 24th June at 2pm Hoping to hear from you seen.