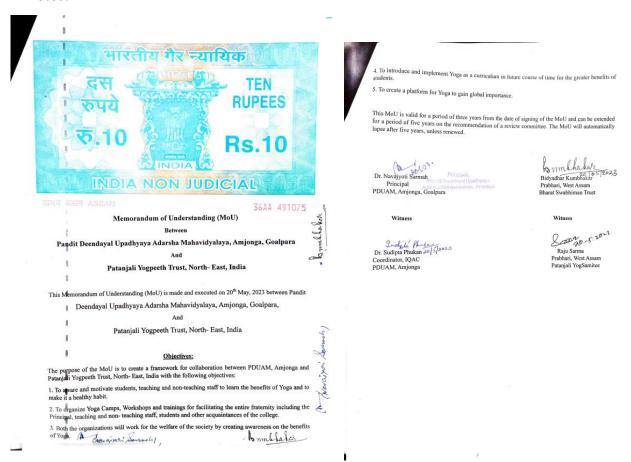

nal Yoga Day Celebration

Venue: PDUAM, Amjonga

Corresponding MoU: MoU between PDUAM, Amjonga and Patanjali Yogpeeth Trust,

North-East, India

**Report:** International Yoga Day was celebrated by PDUAM Amjonga on 21<sup>st</sup> June 2023. This event was organised by IQAC, PDUAM in collaboration with Patanjali Yogpeeth Trust, Goalpara. The event was started with a welcome address by Dr. Rupam Kalita, IQAC Coordinator on the importance of Yoga in our daily life. This was followed by the felicitation of the yoga instructor Madanswa Daimary. Mr. Daimary taught different exercises of Yoga to the students and teachers and he also explained the benefits of different Yoga ASANAS in our life. At the end, IQAC Co-ordinator provided the vote of thanks to all participants and the Yoga Instructor.















| A second                                                                                | Page No:<br>Date of 10612.023  |
|-----------------------------------------------------------------------------------------|--------------------------------|
| CELEBRATION OF INTERNATION OR SOLEMAN SOLE VORDER TOUR STREET STREET                    | Vanue Castro                   |
| alkboration with Patarjal Yoganth True                                                  | AL YOGA DAY When               |
| International Yaga Day                                                                  | one elletrated to the          |
| Gaterrational Yage day is<br>DUAN Anjunga on 21st of Je<br>RESOURCE person for the even | we seed of IRAC,               |
| herouse person for the even