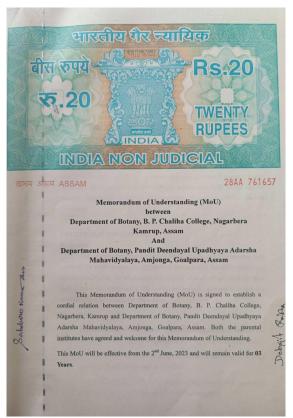

#### **Photos:**

This non-binding Memorandum of Understanding (MoU) is made and executed on this 11th day of April, 2022, between:

Department of Chemistry, Dudhnoi College, (Affiliated to Gauhati University, Guwahati) Dudhnoi, Goalpara, Assam -783124,

d by: Dr. Lalit Ch. Rabha, Principal and
Dr. Manach Lochan Das, HoD, Chemistr

Department of Chemistry,
Pandit Deendayal Upadhyaya Adarsha Mahavidyalaya, Amjonga, (PDUAM, Amjonga
(Affiliated to Gauhati University, Guwahati)
Amjonga Galayara, Asara, 281,74

Dr. Navajyoti Sarma, Principaland

The MoUbetweenthese two Departmentsis signed in view of exploring the possibilities of mutual benefits through collaboration and sharing of excounting the possibilities of mutual