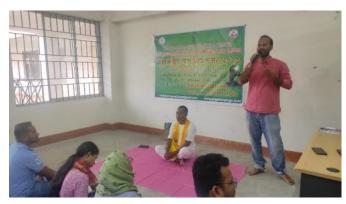

**Date:** 14/10/2022

Title: Faculty Exchange program on the topic "Single Use Polythene (SUP), its hazards and

our duty"

Venue: PDUAM, Amjonga

Corresponding MoU: MoU between Dept. of Zoology, PDUAM, Amjonga and Dept. of

Zoology, Dudhnoi College.

**Report:** A Faculty Exchange Programme was organized at PDUAM, Amjonga. Dr. Tapan Ch. Kalita, Associate Professor, Dept. of Zoology, Dudhnoi College gave a talk on the topic "Single Use Polythene (SUP), its hazards and our duty". The talk was organized for the B.Sc. students of Department of Zoology.