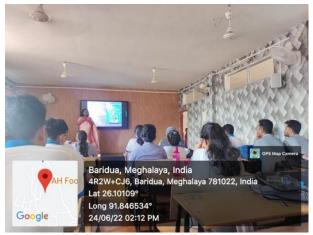

**Date:** 24/06/2022

Title: Invited Talk on "Cytogenetics and its role in Evolution and improvement of Crops

such as Wheat, Cotton, Brassica, etc."

Venue: USTM, Meghalaya

Corresponding MoU: MoU between PDUAM, Amjonga and USTM, Meghalaya.

**Report:** An invited talk on the topic "Cytogenetics and its role in Evolution and improvement of Crops such as Wheat, Cotton, Brassica, etc." was delivered by Dr. Insan Ara Rahman, Asst. Prof, Dept of Botany, PDUAM, Amjonga at USTM Meghalaya.