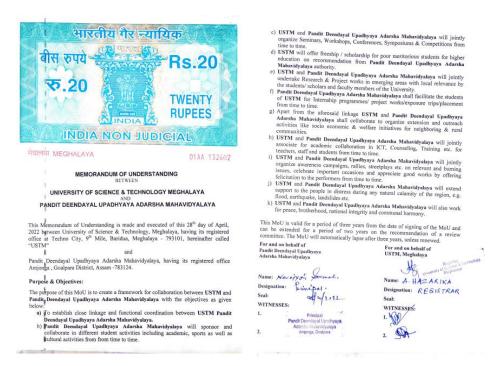

**Date:** 24/06/2022

Title: Invited Talk on "Cytogenetics and its role in Evolution and improvement of Crops

such as Wheat, Cotton, Brassica, etc."

Venue: USTM, Meghalaya

Corresponding MoU: MoU between PDUAM, Amjonga and USTM, Meghalaya.

**Report:** An invited talk on the topic "Cytogenetics and its role in Evolution and improvement of Crops such as Wheat, Cotton, Brassica, etc." was delivered by Dr. Insan Ara Rahman, Asst. Prof, Dept of Botany, PDUAM, Amjonga at USTM Meghalaya.