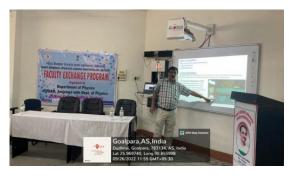

**Date:** 26/09/2022

Title: Faculty Exchange with Dept. of Physics, Dudhnoi College

Venue: PDUAM, Amjonga

Corresponding MoU: MoU between Dept. of Physics, PDUAM, Amjonga and Dept. of

Physics, Dudhnoi College, Dudhnoi

**Report:** A faculty exchange program was organised by the Department of Physics for the students of B.Sc. where Mr. Nabaraj Sarma and Mr. Deba Kr. Sarma gave their valuable guidance to the students of our College.