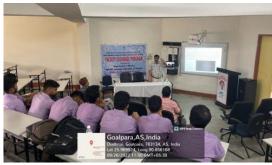

**Date:** 26/09/2022

Title: Faculty Exchange with Dept. of Physics, Dudhnoi College

Venue: PDUAM, Amjonga

Corresponding MoU: MoU between Dept. of Physics, PDUAM, Amjonga and Dept. of

Physics, Dudhnoi College, Dudhnoi

**Report:** A faculty exchange program was organised by the Department of Physics for the students of B.Sc. where Mr. Nabaraj Sarma and Mr. Deba Kr. Sarma gave their valuable guidance to the students of our College.