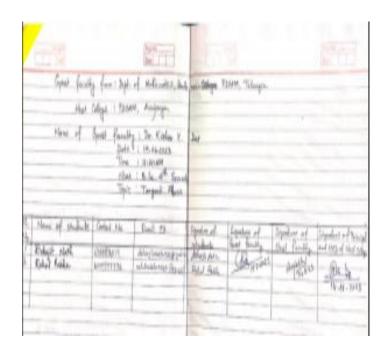

**Date:** 24/06/2022

Title: Invited Talk on "Cytogenetics and its role in Evolution and improvement of Crops

such as Wheat, Cotton, Brassica, etc."

Venue: USTM, Meghalaya

Corresponding MoU: MoU between PDUAM, Amjonga and USTM, Meghalaya.

**Report:** An invited talk on the topic "Cytogenetics and its role in Evolution and improvement of Crops such as Wheat, Cotton, Brassica, etc." was delivered by Dr. Insan Ara Rahman, Asst. Prof, Dept of Botany, PDUAM, Amjonga at USTM Meghalaya.