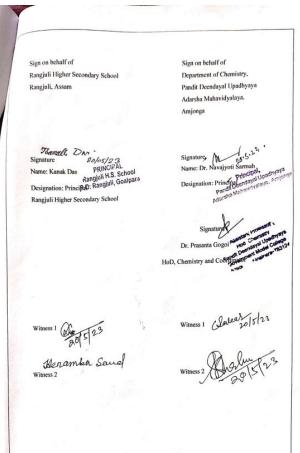

We solemnly nut our signature in agreement of this Mol

(Dr. Manash 130 handbas) HoD, Cheffishinge Dudhnor College, Assam

(Dr. Lalit Chandra Rabha)
Principal
Dudhnoi Collogry
Principal Sections

(Dr. Prikanta Cagorinata HoD, Office Openham PDUAM Hospital Uniform (PDUAM Hospital)

(Dr. Navajyoti Sarma Principal, PDUAM, Amjonga Principal, Pandit Deendayal Upadhyaya Adarsha Mahasidashua, Amisha

|                              | FACULTY EXCHANGE PRO                                                                                                                          | OGRAMME P                                                                                                                                                                                                                                                                                                                                                                                                                                                                                                                                                                                                                                                                                                                                                                                                                                                                                                                                                                                                                                                                                                                                                                                                                                                                                                                                                                                                                                                                                                                                                                                                                                                                                                                                                                                                                                                                                                                                                                                                                                                                                                                      | represent Date (0.04707)                                                                                                                                                                                                                                                                                                                                                                                                                                                                                                                                                                                                                                                                                                                                                                                                                                                                                                                                                                                                                                                                                                                                                                                                                                                                                                                                                                                                                                                                                                                                                                                                                                                                                                                                                                                                                                                                                                                                                                                                                                                                                                       | -                                                                                                                                                                                                                                                                                                                                                                                                                                                                                                                                                                                                                                                                                                                                                                                                                                                                                                                                                                                                                                                                                                                                                                                                                                                                                                                                                                                                                                                                                                                                                                                                                                                                                                                                                                                                                                                                                                                                                                                                                                                                                                                              |
|------------------------------|-----------------------------------------------------------------------------------------------------------------------------------------------|--------------------------------------------------------------------------------------------------------------------------------------------------------------------------------------------------------------------------------------------------------------------------------------------------------------------------------------------------------------------------------------------------------------------------------------------------------------------------------------------------------------------------------------------------------------------------------------------------------------------------------------------------------------------------------------------------------------------------------------------------------------------------------------------------------------------------------------------------------------------------------------------------------------------------------------------------------------------------------------------------------------------------------------------------------------------------------------------------------------------------------------------------------------------------------------------------------------------------------------------------------------------------------------------------------------------------------------------------------------------------------------------------------------------------------------------------------------------------------------------------------------------------------------------------------------------------------------------------------------------------------------------------------------------------------------------------------------------------------------------------------------------------------------------------------------------------------------------------------------------------------------------------------------------------------------------------------------------------------------------------------------------------------------------------------------------------------------------------------------------------------|--------------------------------------------------------------------------------------------------------------------------------------------------------------------------------------------------------------------------------------------------------------------------------------------------------------------------------------------------------------------------------------------------------------------------------------------------------------------------------------------------------------------------------------------------------------------------------------------------------------------------------------------------------------------------------------------------------------------------------------------------------------------------------------------------------------------------------------------------------------------------------------------------------------------------------------------------------------------------------------------------------------------------------------------------------------------------------------------------------------------------------------------------------------------------------------------------------------------------------------------------------------------------------------------------------------------------------------------------------------------------------------------------------------------------------------------------------------------------------------------------------------------------------------------------------------------------------------------------------------------------------------------------------------------------------------------------------------------------------------------------------------------------------------------------------------------------------------------------------------------------------------------------------------------------------------------------------------------------------------------------------------------------------------------------------------------------------------------------------------------------------|--------------------------------------------------------------------------------------------------------------------------------------------------------------------------------------------------------------------------------------------------------------------------------------------------------------------------------------------------------------------------------------------------------------------------------------------------------------------------------------------------------------------------------------------------------------------------------------------------------------------------------------------------------------------------------------------------------------------------------------------------------------------------------------------------------------------------------------------------------------------------------------------------------------------------------------------------------------------------------------------------------------------------------------------------------------------------------------------------------------------------------------------------------------------------------------------------------------------------------------------------------------------------------------------------------------------------------------------------------------------------------------------------------------------------------------------------------------------------------------------------------------------------------------------------------------------------------------------------------------------------------------------------------------------------------------------------------------------------------------------------------------------------------------------------------------------------------------------------------------------------------------------------------------------------------------------------------------------------------------------------------------------------------------------------------------------------------------------------------------------------------|
| Same.                        | Bestromen Declare Colony Dec<br>Amer 193124<br>of the Green Freedy, Dr. Persons Gry<br>Topic deceased<br>the accepted seeming of orbital mar- | March, Doelpass.<br>In Distriction of Character, P                                                                                                                                                                                                                                                                                                                                                                                                                                                                                                                                                                                                                                                                                                                                                                                                                                                                                                                                                                                                                                                                                                                                                                                                                                                                                                                                                                                                                                                                                                                                                                                                                                                                                                                                                                                                                                                                                                                                                                                                                                                                             | Carel Selfudos P(X,AM, )<br>Armo 701                                                                                                                                                                                                                                                                                                                                                                                                                                                                                                                                                                                                                                                                                                                                                                                                                                                                                                                                                                                                                                                                                                                                                                                                                                                                                                                                                                                                                                                                                                                                                                                                                                                                                                                                                                                                                                                                                                                                                                                                                                                                                           | ia.                                                                                                                                                                                                                                                                                                                                                                                                                                                                                                                                                                                                                                                                                                                                                                                                                                                                                                                                                                                                                                                                                                                                                                                                                                                                                                                                                                                                                                                                                                                                                                                                                                                                                                                                                                                                                                                                                                                                                                                                                                                                                                                            |
| 1 23 4 5 6 7. 8 9. 10 11. 12 | Chys. Goodfany<br>ofones at become                                                                                                            | Juntable to make a property of the property of | Belleville State State  George State State State State  George State State State  George Sta | Som of Emore  Sign Takes  Man Bakes  Som takes  Som tak |
| 1%                           |                                                                                                                                               |                                                                                                                                                                                                                                                                                                                                                                                                                                                                                                                                                                                                                                                                                                                                                                                                                                                                                                                                                                                                                                                                                                                                                                                                                                                                                                                                                                                                                                                                                                                                                                                                                                                                                                                                                                                                                                                                                                                                                                                                                                                                                                                                | manumarus Hilly                                                                                                                                                                                                                                                                                                                                                                                                                                                                                                                                                                                                                                                                                                                                                                                                                                                                                                                                                                                                                                                                                                                                                                                                                                                                                                                                                                                                                                                                                                                                                                                                                                                                                                                                                                                                                                                                                                                                                                                                                                                                                                                | Mercuria<br>Mariana                                                                                                                                                                                                                                                                                                                                                                                                                                                                                                                                                                                                                                                                                                                                                                                                                                                                                                                                                                                                                                                                                                                                                                                                                                                                                                                                                                                                                                                                                                                                                                                                                                                                                                                                                                                                                                                                                                                                                                                                                                                                                                            |